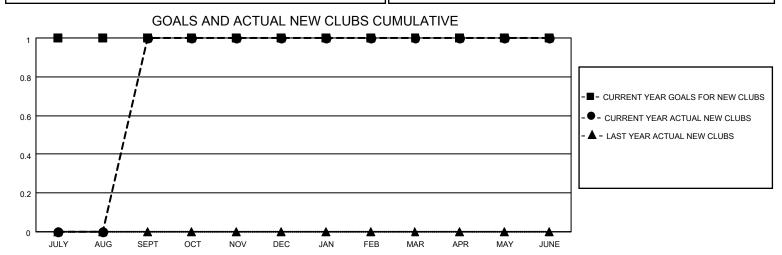

## District 109 A

| Clubs         |               |             |               | Members               |                        |                         |                                                    |  |  |
|---------------|---------------|-------------|---------------|-----------------------|------------------------|-------------------------|----------------------------------------------------|--|--|
|               | RESULTS FOR   | R 2020-2021 |               | RESULTS FOR 2020-2021 |                        |                         |                                                    |  |  |
| QUARTER       | NEW CLUB GOAL | NEW CLUBS   | DROPPED CLUBS | QUARTER MEME          | BER GROWTH NET<br>GOAL | MEMBER GROWTH<br>ACTUAL | DROPPED<br>MEMBERS ACTUAL<br>(including transfers) |  |  |
| JULY/AUG/SEPT | 1             | 1           | 0             | JULY/AUG/SEPT         | 45                     | 53                      | 9                                                  |  |  |
| OCT/NOV/DEC   | 0             | 0           | 0             | OCT/NOV/DEC           | 25                     | 4                       | 10                                                 |  |  |
| JAN/FEB/MAR   | 0             | 0           | 0             | JAN/FEB/MAR           | 20                     | 10                      | 13                                                 |  |  |
| APR/MAY/JUNE  | 0             | 0           | 0             | APR/MAY/JUNE          | 25                     | 16                      | 30                                                 |  |  |