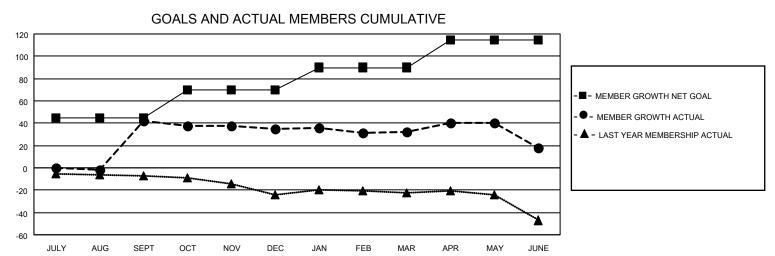

## District 109 A

| Clubs         |               |             |               | Members               |                        |                         |                                                    |  |  |
|---------------|---------------|-------------|---------------|-----------------------|------------------------|-------------------------|----------------------------------------------------|--|--|
|               | RESULTS FOR   | R 2020-2021 |               | RESULTS FOR 2020-2021 |                        |                         |                                                    |  |  |
| QUARTER       | NEW CLUB GOAL | NEW CLUBS   | DROPPED CLUBS | QUARTER MEME          | BER GROWTH NET<br>GOAL | MEMBER GROWTH<br>ACTUAL | DROPPED<br>MEMBERS ACTUAL<br>(including transfers) |  |  |
| JULY/AUG/SEPT | 1             | 1           | 0             | JULY/AUG/SEPT         | 45                     | 53                      | 9                                                  |  |  |
| OCT/NOV/DEC   | 0             | 0           | 0             | OCT/NOV/DEC           | 25                     | 4                       | 10                                                 |  |  |
| JAN/FEB/MAR   | 0             | 0           | 0             | JAN/FEB/MAR           | 20                     | 10                      | 13                                                 |  |  |
| APR/MAY/JUNE  | 0             | 0           | 0             | APR/MAY/JUNE          | 25                     | 16                      | 30                                                 |  |  |